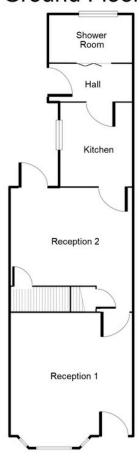

### **Ground Floor**

This floorplan is just an example,this is not to scale. Please see description for exact room sizes.

(c) Soul Estates

The property offers an entrance leading into the spacious first reception, second reception, fitted kitchen and downstairs shower room. Kitchen with a range of wall and base units to match, splashback tiling.