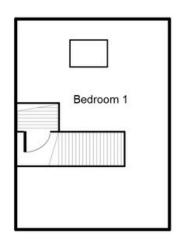

### Second Floor

This floorplan is just an example,this is not to scale. Please see description for exact room sizes.

(c) Soul Estates

**Reception Room 1** 

13' 9" x 11' 7" (4.19m x 3.53m)

Hall

3' 0" x 7' 7" (0.91m x 2.31m)

**Bathroom** 

8' 10" x 6' 4" (2.69m x 1.93m)

Kitchen

8' 10" x 6' 4" (2.69m x 1.93m)

First Floor Landing

17' 0" x 3' 0" (5.18m x 0.91m)

Bedroom 1

17' 6" x 11' 7" (5.33m x 3.53m)