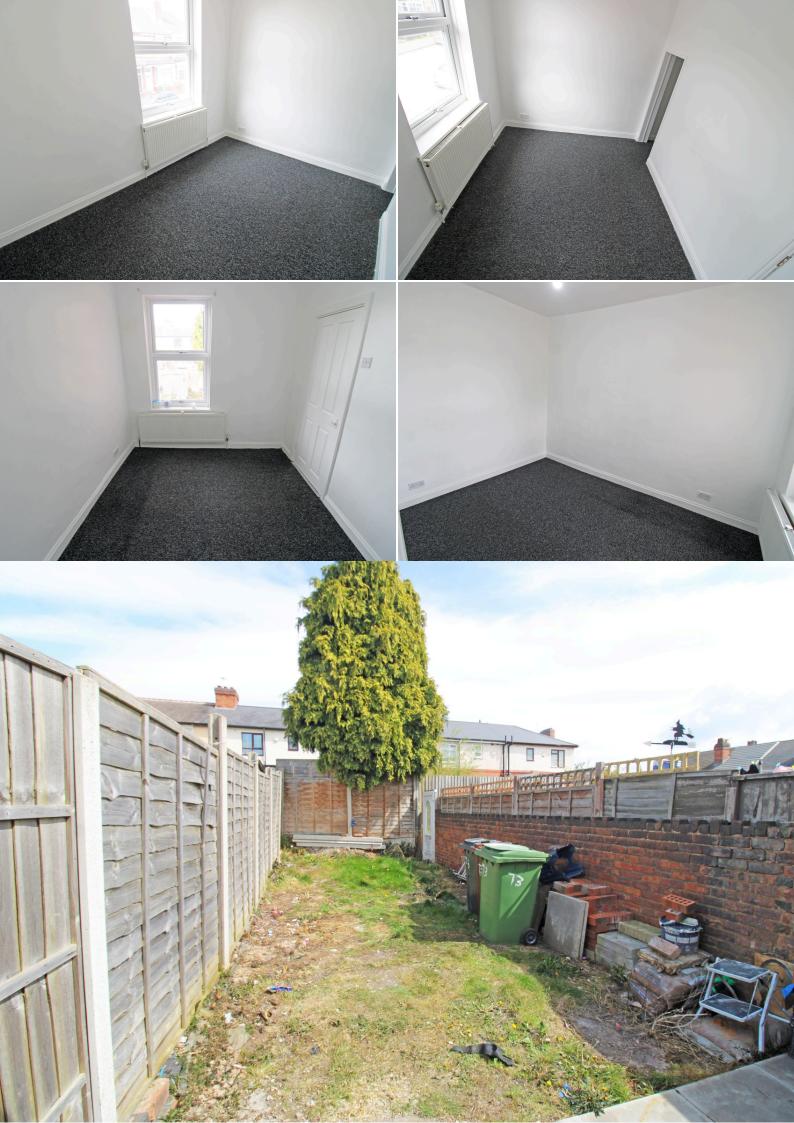

The property offers an entrance leading into the spacious first reception, second reception, fitted kitchen and downstairs shower room. Kitchen with a range of wall and base units to match, splashback tiling.

Stairs leading to the first-floor landing which leads off to, two bedrooms and a family bathroom.

Stairs further leading to the second-floor which leads to bedroom one. The property also benefits gas central heating and double glazing, low maintenance front and rear garden with ample on street parking.