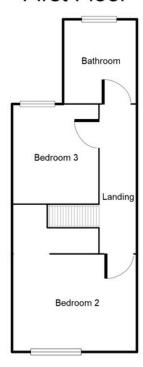

#### First Floor

This floorplan is just an example,this is not to scale. Please see description for exact room sizes. (c) Soul Estates

Ashley Street, Bilston, WV14 7NW

£900 PCM

Stairs leading to the first-floor landing which leads off to, two bedrooms and a family bathroom.

Stairs further leading to the second-floor which leads to bedroom one. The property also benefits gas central heating and double glazing, low maintenance front and rear garden with ample on street parking.

**Bedroom 2** 

8' 2" x 11' 7" (2.49m x 3.53m)

Reception Room 2

11' 4" x 11' 7" (3.45m x 3.53m)

**Shower Room** 

3' 10" x 6' 8" (1.17m x 2.03m)

Bedroom 3

11' 3" x 8' 4" (3.43m x 2.54m)

**Bathroom** 

8' 10" x 6' 4" (2.69m x 1.93m)

Kitchen

8' 10" x 6' 4" (2.69m x 1.93m)

First Floor Landing

17' 0" x 3' 0" (5.18m x 0.91m)

Bedroom 1

17' 6" x 11' 7" (5.33m x 3.53m)